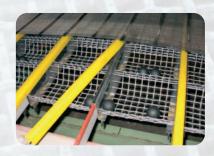

# Polyurethane deflectors

Our Deflectors are made in anti-abrasion polyurethane. They are used to send water and sand on perforated areas of the screen

### Frame protection

Anti-abrasion moulded polyurethane. Fixing with bolts on every kind of screen frame. Avoid unexpected wear of your screening machine.