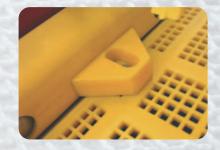

# Polyurethane deflectors

Our Deflectors are made in anti-abrasion polyurethane. They are used to send water and sand on perforated areas of the screen