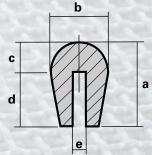

#### **Rubber Liner**

Anti-abrasion Rubber Liner to allow flexible connection between the screen cloth and the screen frame (25 meters rolls).

| Туре  | a (mm) | b (mm) | c (mm) | d (mm) | e (mm) |
|-------|--------|--------|--------|--------|--------|
| FC 6  | 25     | 22     | 11     | 14     | 6      |
| FC 8  | 33     | 29     | 15     | 18     | 8      |
| FC 10 | 34     | 31     | 16     | 18     | 10     |
| FC 12 | 52     | 42     | 19     | 33     | 12     |