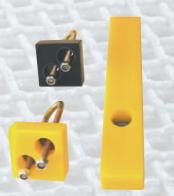

## Middle fixing clamps

- Steel Tubes with fixing holes.
- Polyurethane fixing clamps with holes.
- Polyurethane central fixing wedges with stirrup and Nylstop nuts.