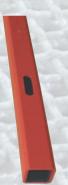

## Middle fixing clamps

- Steel Tubes with fixing holes.
- Polyurethane fixing clamps with holes.
- Polyurethane central fixing wedges with stirrup and Nylstop nuts.