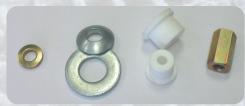

#### **Bolts**

TRCC: Square Collet with round head.

TMCC: Square Collet with rectangular head.

In stock:

16 x 120

16 x 160

18 x 140

Trep Washers.

Spherical Washers.

Washers Ø 35/70.

Type «Altairac» washers.

M16 and M18 long nuts.