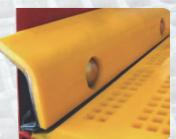

### Frame protection

Anti-abrasion moulded polyurethane. Fixing with bolts on every kind of screen frame. Avoid unexpected wear of your screening machine.