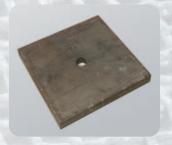

### **Rubber protections**

Blocks with heat moulded rubber on steel plate with fixing hole.

Dimension 300 x 300 mm, or any other, on request.

**Anti-clogging balls** 

For Anti-clogging baskets equipment.

Antiabrasion polyurethane rope. Works with screen vibration. Hits of the rope avoid clogging of the screen cloth.