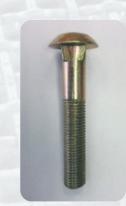

#### **Bolts**

TRCC: Square Collet with round head.

TMCC: Square Collet with rectangular head.

In stock:

16 x 120

16 x 160

18 x 140

Trep Washers.

Spherical Washers.

Washers Ø 35/70.

Type «Altairac» washers.

M16 and M18 long nuts.