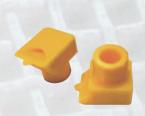

## Middle fixing clamps

- Steel Tubes with fixing holes.
- Polyurethane fixing clamps with holes.
- Polyurethane central fixing wedges with stirrup and Nylstop nuts.