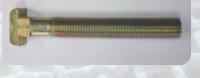

#### **Bolts**

TRCC: Square Collet with round head.

TMCC: Square Collet with rectangular head.

In stock:

16 x 120

16 x 160

18 x 140

Trep Washers.

Spherical Washers.

Washers Ø 35/70.

Type «Altairac» washers.

M16 and M18 long nuts.