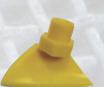

## Polyurethane spray nozzles

"Mingret" type spray nozzle

- Same washing as Carp model Ø 7.
- Increase space between your decks.
- Standard 1" Thread.

«Carp Model» spray nozzle Ø 4 - Ø 5 - Ø 7 - Ø 9.