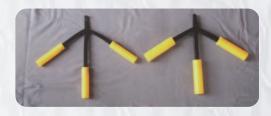

## anti-clogging rope

The MINGRET anti-clogging rope works with the screening machine vibrations. The movement of the rope elements break the screening mesh clogging, or push the plugged materials through the meshes.

The rope elements are made of antiabrasive POLYURETHANE, for a longer lifetime and to limit the wear of screening cloths.

The spider shape of elements allows a maximum working surface, increases the productivity of your screening machine.