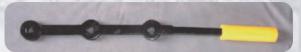

## **MODELS AND ACCESSORIES**

The « mini » rope is advised for declogging on fragile screens when split is lower than 4 mm.

A lot of accessories are available:

- extension pieces
- connection pieces