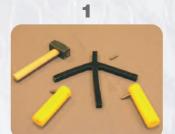

## **ASSEMBLING**

Setting of each element

Connection of elements

Welding of the fixing plate at the top of the screen frame

Attachment of the rope to the fixing plate

Thanks to the multi-fixation rope attachment, you can set the rope up or down with 3 positions