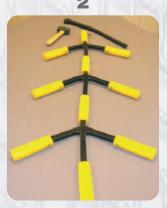

The rope elements are made of antiabrasive POLYURETHANE, for a longer lifetime and to limit the wear of screening cloths.

The spider shape of elements allows a maximum working surface, increases the productivity of your screening machine.

## **ASSEMBLING**

Setting of each element

Connection of elements

Welding of the fixing plate at the top of the screen frame

Attachment of the rope to the fixing plate

Thanks to the multi-fixation rope attachment, you can set the rope up or down with 3 positions