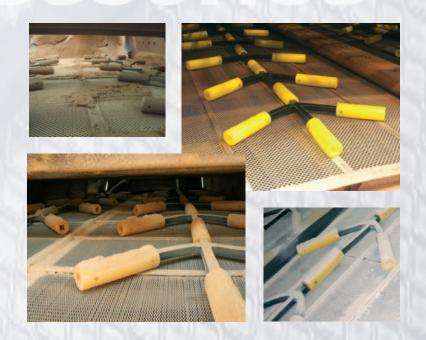

## anti-clogging rope

The MINGRET anti-clogging rope works with the screening machine vibrations. The movement of the rope elements break the screening mesh clogging, or push the plugged materials through the meshes.

The rope elements are made of antiabrasive POLYURETHANE, for a longer lifetime and to limit the wear of screening cloths.

The spider shape of elements allows a maximum working surface, increases the productivity of your screening machine.